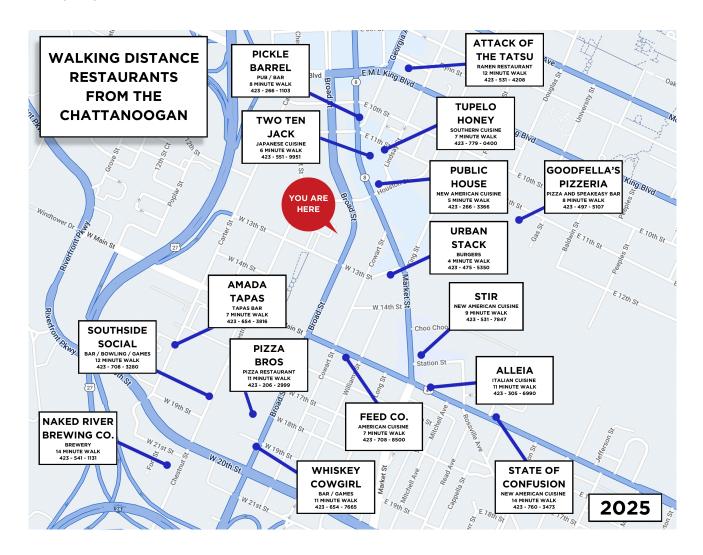

## **Urban Stack - Burgers - 4 Minute Walk**

Friday: 11am - 10pm Saturday: 11am - 10pm Sunday: 11am - 10pm

## Public House - New American Cuisine - 5 Minute Walk

Friday: 11am - 9:30pm Saturday: 11am - 9:30pm

Sunday: CLOSED

## Two Ten Jack - Japanese - 6 Minute Walk

Friday: 11am - 2pm, 5pm - 10pm Saturday: 12pm - 3pm, 5pm - 10pm

Sunday: CLOSED

### Anada Tapas - Tapas Bar - 7 Minute Walk

Friday: 5pm - 10pm Saturday: 5pm - 10pm Sunday: 12pm - 9pm

#### Feed Table and Tavern CO. - American Cuisine - 7 Minute Walk

Friday: 11am - 11pm (Kitchen closes at 9pm)
Saturday: 11am - 11pm (Kitchen closes at 9pm)
Sunday:10am - 10pm (Kitchen closes at 9pm)

## **Tupelo Honey - Southern Cuisine - 7 Minute Walk**

Friday: 10am - 9pm Saturday: 9am - 9pm Sunday: 9am - 9pm

# Goodfella's Pizzeria - Pizza and Speakeasy Bar - 8 Minute Walk

Friday: 11am - 2am Saturday: 11am -2am Sunday: 11am - 12am

#### Pickle Barrel - Pub/Bar - 8 Minute Walk

Friday: 11am - 3am Saturday: 11am - 3am Sunday: 12pm - 3am

## STIR - New American Cuisine - 9 Minute Walk

Friday: 11am -12 am Saturday: 10am - 1am Sunday: 10am - 12am

#### Alleia - Italian - 11 Minute Walk

Friday: 5pm - 10pm

Saturday: 4:45pm - 9:45pm

Sunday: CLOSED

#### Pizza Bros - Pizza Restaurant - 11 Minute Walk

Friday: 11am - 12am Saturday: 11am - 12am Sunday: 11am - 10pm

# Whiskey Cowgirl - Bar/Games- 11 Minute Walk

Friday: 11am - 2pm Saturday: 11am - 2pm Sunday: 11am - 12am

#### Attack of the Tatsu- Ramen - 12 Minute Walk

Friday: 11am - 12am Saturday: 11am - 12am Sunday: 11am - 12am

#### Southside Social - Bar/Bowling/Games - 12 Minute Walk

Friday: 4pm - 2am Saturday: 11am - 2am Sunday: 11am - 12am

# Naked River Brewing Co. - Brewery - 14 Minute Walk

Friday: 11am - 10pm Saturday: 11am - 10pm Sunday: 11am - 6pm

#### State of Confusion - New American Cuisine - 14 Minute Walk

Friday: 11am - 1am Saturday: 10am - 1am Sunday: 10am - 12am