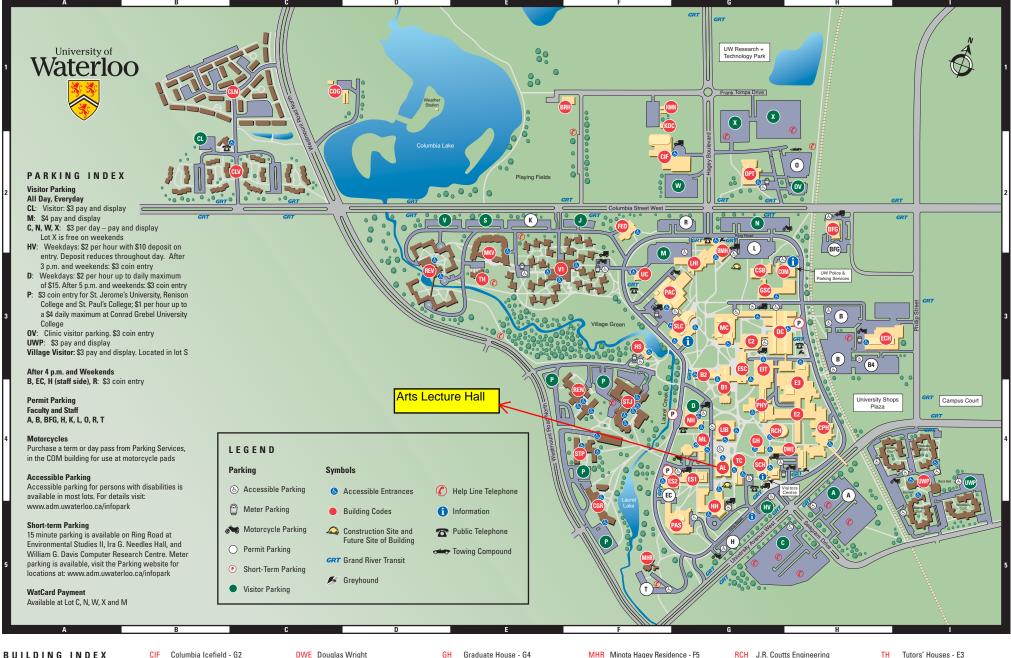

## Code **Building** – Location

- Arts Lecture Hall G4 AL Biology I - G3 B1
- Biology II G3 **B2**
- BFG 195 Columbia St. - H2
- BMH B.C. Matthews Hall G2
- BRH Brubacher House F1
- C2 Chemistry II - G3 CGR Conrad Grebel University
- College F4
- COG Columbia Greenhouses D1 COM Commissary - H3 CPH Carl A. Pollock Hall - H4 CSB Central Services Building - G3 DC Research Centre - H3

North - B2, C1

DWE Douglas Wright CLN Columbia Lake Village Engineering Building - H4 Engineering II - H4 E2 CLV Columbia Lake Village - B2, C2 Engineering III - H3 E3 ECH East Campus Hall - H3 Centre for Environmental & EIT Information Technology - G3 ES1 Environmental Studies I - G4 Environmental Studies II - G4 ES2 William G. Davis Computer ESC Earth Sciences & Chemistry FED Federation Hall - F2

|      | GH  | Graduate House - G4            |
|------|-----|--------------------------------|
|      | GSC | General Services Complex - H3  |
|      | HH  | J.G. Hagey Hall of the         |
|      |     | Humanities - G4                |
|      | HMN | Hildegard Marsden Nursery - G1 |
|      | HS  | Health Services - F3           |
| }    | KDC | Klemmer Day Care - G1          |
|      | LHI | Lyle S. Hallman Institute for  |
| 1    |     | Health Promotion - G2          |
| - G3 | LIB | Dana Porter Library - G4       |
|      | MC  | Math & Computer - G3           |

- ΜΚΥ William Lyon Mackenzie King Village - E2 Modern Languages - G4 ML
- NH Ira G. Needles Hall - G4 OPT Optometry - G2
- PAC **Physical Activities**

PAS

- Complex G3
- Psychology, Anthropology,
- Sociology G4 PHY Physics - G4
- SCH South Campus Hall - G4 Student Life Centre - G3 SLC St. Jerome's University - F4 STJ STP St. Paul's College - F4 William M. Tatham Centre TC for Co-operative Education & Career Services - G4

Lecture Hall - H4

Ron Eydt Village - D3, E3

REN Renison College - F4

REV

Tutors' Houses - E3 TH University Club - F3 UC UWP University of Waterloo Place - 14 V1 Student Village I - E3, F3