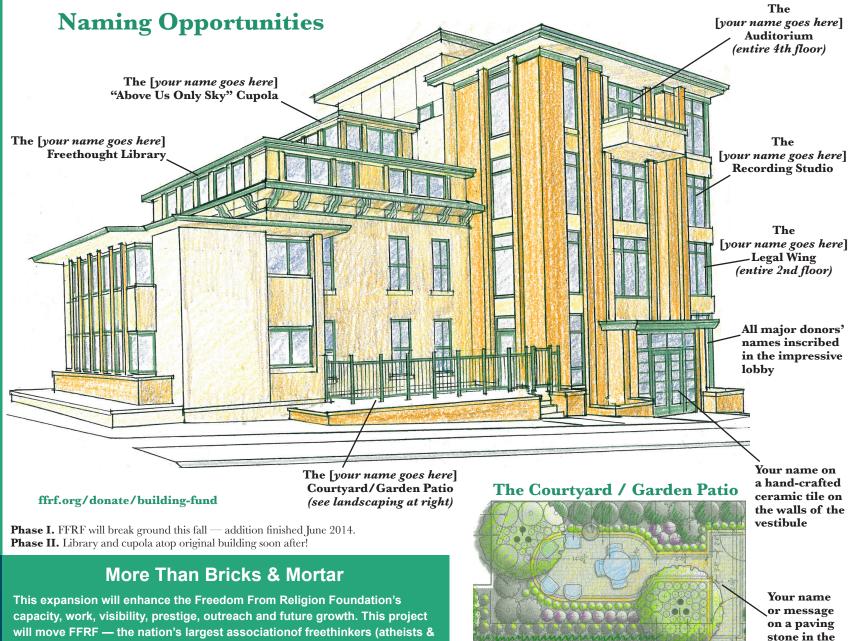

### 35th FFRF ANNIVERSARY BUILDING EXPANSION DRIVE — 2013!

| I want to invest in FFRF's future and growth. Enclosed is my tax-deductible gift of \$ for the Building Fund. (All donations will be recorded in a keepsake book in the new Free                                                                                                           | ethought Hall )            |
|--------------------------------------------------------------------------------------------------------------------------------------------------------------------------------------------------------------------------------------------------------------------------------------------|----------------------------|
| It's OK to publish my name & gift in Freethought Today.                                                                                                                                                                                                                                    | moagni rian.)              |
| Name                                                                                                                                                                                                                                                                                       | _                          |
|                                                                                                                                                                                                                                                                                            | _ ffrf.org/                |
| Street                                                                                                                                                                                                                                                                                     | donate/                    |
| City/State/Zip                                                                                                                                                                                                                                                                             | building-fund              |
| Phone Email                                                                                                                                                                                                                                                                                | _                          |
| Major Sponsorship Opportunities                                                                                                                                                                                                                                                            | S                          |
| <b>Naming Rights!</b> As a major donor, you may choose to have a major wing or space named at (or "In Memoriam Name Here") for Auditorium, Library, Legal Wing, Courtyard/Garden Patio, Cup Piano. Please phone Annie Laurie Gaylor or Dan Barker at 1-800-335-4021 for more details on "r | ola, Studio, or Baby Grand |
| Top Building Fund donors will also be recognized in the main local letters etched on magnificent 14-foot floor-to-ceiling "silver" was \$5,000 and Up — Names of other major donors (\$5,000+) also in posterity in the lobby.  Other Sponsorship Opportunities                            | all of acknowledgment.     |
| Name on Vestibule Tile (Tasteful handcrafted ceramic wall tile in entryway)                                                                                                                                                                                                                |                            |
| \$2,500 per tile. While space lasts! Order now! (Limit to name only.)                                                                                                                                                                                                                      |                            |
|                                                                                                                                                                                                                                                                                            |                            |
| Print Name (maximum 24 characters, including spaces)                                                                                                                                                                                                                                       |                            |
| Name (or Message) on Paving Stone (in Courtyard/Garden Patio)                                                                                                                                                                                                                              |                            |
| \$2,000 — While space lasts! Order now! Name or Message on 12x12 Paving Stone.                                                                                                                                                                                                             |                            |
|                                                                                                                                                                                                                                                                                            |                            |
|                                                                                                                                                                                                                                                                                            |                            |
|                                                                                                                                                                                                                                                                                            |                            |
| Name (Managa (04 share share an loss instruction and a supervision Lineau villa branch maturally a supervision                                                                                                                                                                             |                            |
| Name/Message (81 characters or less including spaces & punctuation. Lines will break naturally, so yo                                                                                                                                                                                      | ou can use an or spaces.)  |
| \$1,000 — While space lasts! Order now! Name or Message on 12x6 Paving Stone.                                                                                                                                                                                                              |                            |
|                                                                                                                                                                                                                                                                                            | f.org/donate/              |
|                                                                                                                                                                                                                                                                                            | ilding-fund                |

#### The expansion will:

- space
- Give Freethought Hall a true hall — an elegant top-floor auditorium
- Accommodate current staff, while creating work stations for many new staffers into the future
- · Create an entire second story legal wing for our
- Restore a charming cupola
- Provide a large "No shipping area with exposed lower level
- Give us more storage desperately needed!
- Heighten security measures

### Quadruple existing

- attorneys and legal work
- Add a sumptuous 900-square foot library
- Create a TV-radio
- recording studio
- Hell Below Us" mailing/ easy outdoor access in

### Help Freethought Hall Be "Born Again"!

Garden Patio